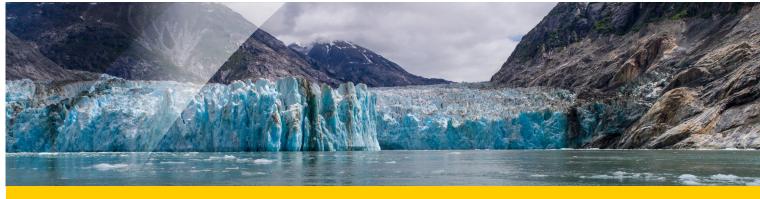

## CELEBRITY CRUISES TO DAWES GLACIER

7 NIGHTS | June 21 – 28 or July 19 – 26, 2024 | Roundtrip Seattle, WA | Celebrity Cruises | EDGE®