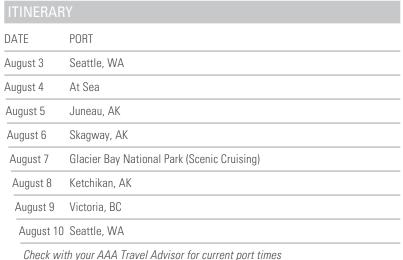

## SUMMER ALASKA CRUISE TO GLACIER BAY

7 NIGHTS | August 3 - 10, 2024 | Roundtrip Seattle | Princess® | Discovery Princess®