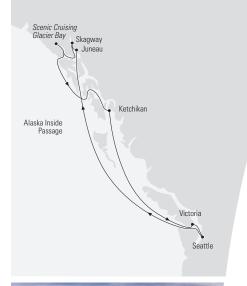

## SUMMER ALASKA CRUISE TO GLACIER BAY

7 NIGHTS | August 3 - 10, 2024 | Roundtrip Seattle | Princess® | Discovery Princess®