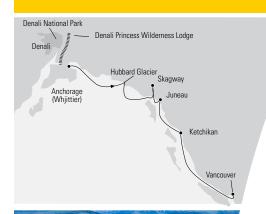

Don't leave your vacation to chance — ask your AAA Travel Advisor about travel insurance, which can provide coverage for medical costs, trip cancellation/interruption and more.

| ITINERARY             |                                 |            |           |
|-----------------------|---------------------------------|------------|-----------|
| DATE                  | PORT                            | ARRIVE     | DEPART    |
| Aug. 23               | Anchorage, AK                   |            |           |
| Aug. 24               | Mt McKinley Princess Lodge      |            |           |
| Aug. 25-26            | Denali Princess Lodge           |            |           |
| Aug. 27               | Whittier, AK                    |            | 8:30 p.m. |
| Aug. 28               | Hubbard Glacier Scenic Cruising | 3:00 p.m.  | 8:00 p.m. |
| Aug. 29               | Glacier Bay Scenic Cruising     | 9:15 a.m.  | 7:30 p.m. |
| Aug. 30               | Skagway, AK                     | 7:00 a.m.  | 8:30 p.m. |
| Aug. 31               | Juneau, AK                      | 6:30 a.m.  | 4:00 p.m. |
| Sept. 1 Ketchikan, AK |                                 | 10:00 a.m. | 6:00 p.m. |
| Sept. 2 At Sea        |                                 |            |           |
| Sept. 3 Vancouver, BC |                                 | 7:30 a.m.  |           |
| A                     |                                 |            |           |