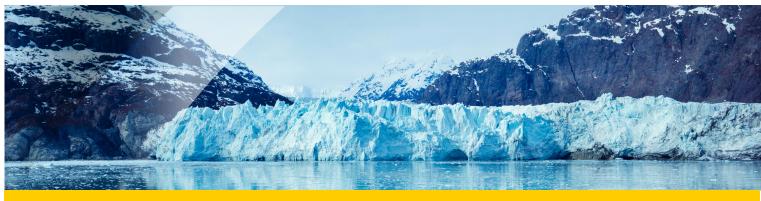

## SUMMER ALASKA CRUISE TO GLACIER BAY

7 NIGHTS | July 26 – August 2, 2025 | Roundtrip Seattle | Princess® | Royal Princess®