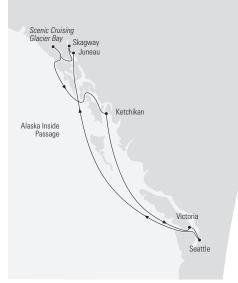

| ITINERARY |                                             |           |            |  |
|-----------|---------------------------------------------|-----------|------------|--|
| DATE      | PORT                                        | ARRIVE    | DEPART     |  |
| July 26   | Seattle, WA                                 |           | 3:00 p.m   |  |
| July 27   | At Sea                                      |           |            |  |
| July 28   | Juneau, AK                                  | 1:00 p.m. | 9:00 p.m.  |  |
| July 29   | Skagway, AK                                 | 7:00 a.m. | 8:30 p.m.  |  |
| July 30   | Glacier Bay National Park (Scenic Cruising) | 6:00 a.m. | 3:00 p.m.  |  |
| July 31   | Ketchikan, AK                               | 7:00 a.m. | 1:00 p.m.  |  |
| August 1  | Victoria, BC                                | 9:00 p.m. | 11:59 p.m. |  |
| August 2  | Seattle, WA                                 | 7:00 a.m. |            |  |
|           |                                             |           |            |  |